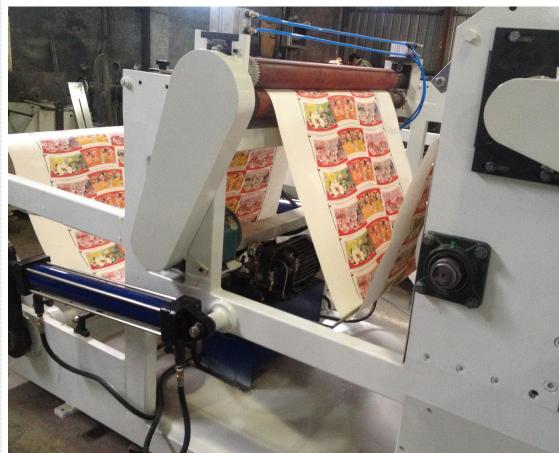

the paper institutions and high speed automatic give paper, realize the lose paper smoothly, accurate positioning and paper collection neatly.
- 3.Adopt PLC microcomputer control system and the LCD visual interface, realize the machine working automatic.
- 4. Machine key parts, control system and fasteners used imported products elaborate assembly. Ensure the machine pressure stable, accurate positioning, safe and reliable.
- 5.This machine is the convenient food wrapping paper bowl,paper boxes, paper cups ,ect. Various kinds of paper products die cutting of the ideal equipment.









# **Machine pictures:**













### **Machine detail:**

1

2





### Photoelectric eye

photocell is suitable for tracking the edge and color of transparent material.











## Feeding system

















## **Main Component:**

| Name                               | Description      |
|------------------------------------|------------------|
| Standard mold                      | 1set             |
| Main gear motor                    | 4.0KW (Shanghai) |
| unwinding magnetic powder brake    | 1set             |
| Automatic lifting hydraulic system | 1set             |
| Inductive photoelectric eye        | 2pcs             |
| Tracking color photoelectric eye   | 1pc (Italy)      |
| Feeding gear motor                 | 1.5KW            |
| Frequency converter                | 4.0KW (delta)    |
| servo motor                        | 3KW 1pc (delta)  |
| touch screen                       | (weinview)       |
| PLC                                | (delta)          |
| Base