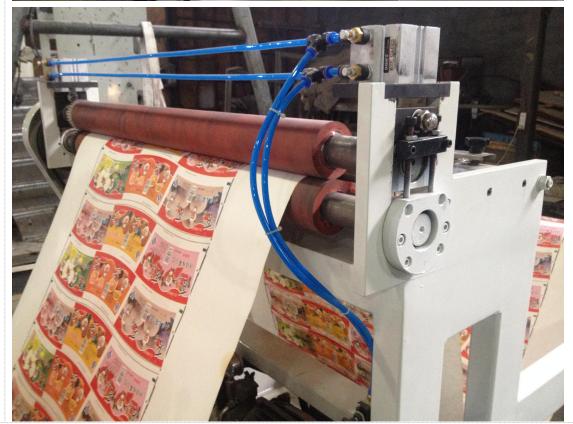

paper institutions and high speed automatic give paper, realize the lose paper smoothly, accurate positioning and paper collection neatly.
- 3.Adopt PLC microcomputer control system and the LCD visual interface, realize the machine working automatic.
- 4. Machine key parts, control system and fasteners used imported products elaborate assembly. Ensure the machine pressure stable, accurate positioning, safe and reliable.
- 5.This machine is the convenient food wrapping paper bowl,paper boxes, paper cups ,ect. Various kinds of paper products die cutting of the ideal equipment.









# **Machine pictures:**













### **Machine detail:**

1

2





### Photoelectric eye

photocell is suitable for tracking the edge and color of transparent material.











## Feeding system

















## **Main Component:**

| Name                               | Description      |
|------------------------------------|------------------|
| Standard mold                      | 1set             |
| Main gear motor                    | 4.0KW (Shanghai) |
| unwinding magnetic powder brake    | 1set             |
| Automatic lifting hydraulic system | 1set             |
| Inductive photoelectric eye        | 2pcs             |
| Tracking color photoelectric eye   | 1pc (Italy)      |
| Feeding gear motor                 | 1.5KW            |
| Frequency converter                | 4.0KW (delta)    |
| servo motor                        | 3KW 1pc (delta)  |
| touch screen                       | (weinview)       |
| PLC                                | (delta)          |
| Base pad