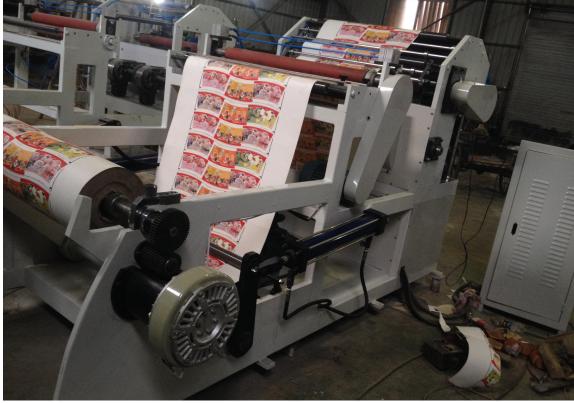

ss, also greatly reducing the energy consumption and manpower.
- 2. This machine uses professional high-precision clearance to deliver the paper institutions and high speed automatic give paper, realize the lose paper smoothly, accurate positioning and paper collection neatly.
- 3.Adopt PLC microcomputer control system and the LCD visual interface, realize the machine working automatic.
- 4. Machine key parts, control system and fasteners used imported products elaborate assembly. Ensure the machine pressure stable, accurate positioning, safe and reliable.
- 5.This machine is the convenient food wrapping paper bowl,paper boxes, paper cups ,ect. Various kinds of paper products die cutting of the ideal equipment.









# **Machine pictures:**













### **Machine detail:**

1

2





### Photoelectric eye

photocell is suitable for tracking the edge and color of transparent material.











## Feeding system

















## **Main Component:**

| Name                               | Description      |
|------------------------------------|------------------|
| Standard mold                      | 1set             |
| Main gear motor                    | 4.0KW (Shanghai) |
| unwinding magnetic powder brake    | 1set             |
| Automatic lifting hydraulic system | 1set             |
| Inductive photoelectric eye        | 2pcs             |
| Tracking color photoelectric eye   | 1pc (Italy)      |
| Feeding gear motor                 | 1.5KW            |
| Frequency converter                | 4.0KW (delta)    |
| servo motor                        | 3KW 1pc