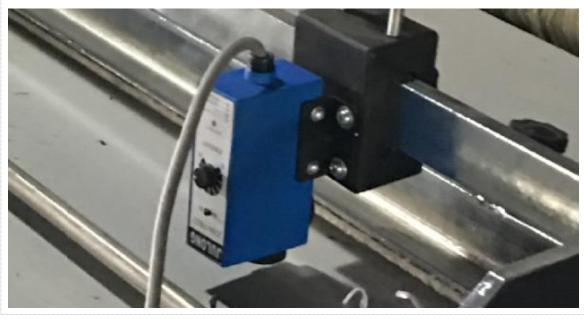

### Photoelectric eye

photocell is suitable for tracking the edge and color of transparent material.