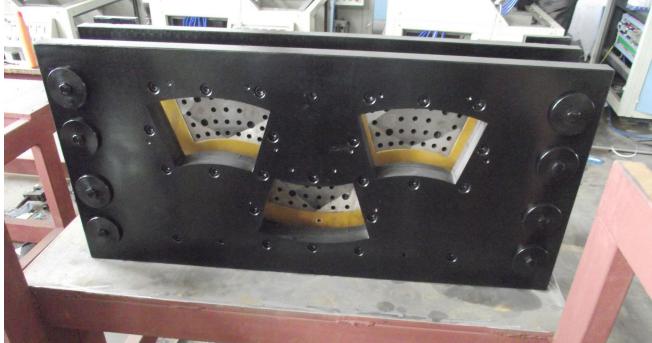

## **Main Component:**

| Name                               | Description      |
|------------------------------------|------------------|
| Standard mold                      | 1set             |
| Main gear motor                    | 4.0KW (Shanghai) |
| unwinding magnetic powder brake    | 1set             |
| Automatic lifting hydraulic system | 1set             |
| Inductive photoelectric eye        | 2pcs             |
| Tracking color photoelectric eye   | 1pc (Italy)      |
| Feeding gear motor                 | 1.5KW            |
| Frequency converter                | 4.0KW (delta)    |
| servo motor                        | 3KW 1pc (delta)  |
| touch screen                       | (weinview)       |
| PLC                                | (delta)          |
| Base pad                           | (6 pcs)          |
| Separate loader                    | 1set             |
| Tool box                           |                  |