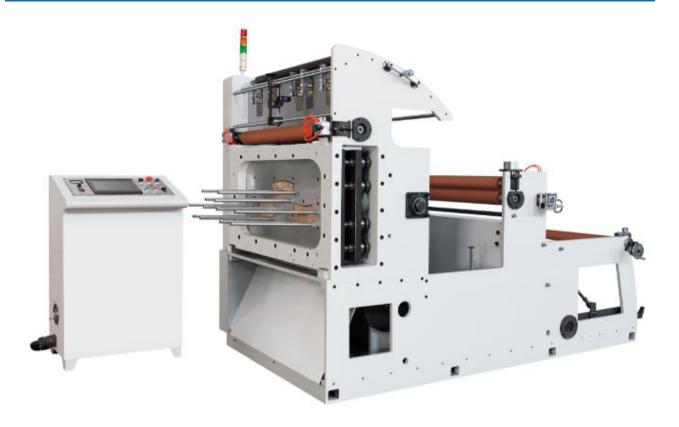

## VDP-850 paper punching machine (tear off waste automatic)

## **Usage:**

The machine adopt the automatic punching type die cutting technology, it make the paper products roll slitting, die cutting and clear waste in one process. Effectively improve the utilization rate of raw material and finished product rate.

### **Performance:**

- 1.Reduce the flatbed die cutting clear waste, direct cutting out the samples and incision smoothness, also greatly reducing the energy consumption and manpower.
- 2. This machine uses professional high-precision clearance to deliver the paper institutions and high speed automatic give paper, realize the lose paper smoothly, accurate positioning and paper collection neatly.
- 3.Adopt PLC microcomputer control system and the LCD visual interface, realize the machine working automatic.
- 4. Machine key parts, control system and fasteners used imported products elaborate assembly. Ensure the machine pressure stable, accurate positioning, safe and reliable.
- 5.This machine is the convenient food wrapping paper bowl,paper boxes, paper cups ,ect. Various kinds of paper products die cutting of the ideal equipment.