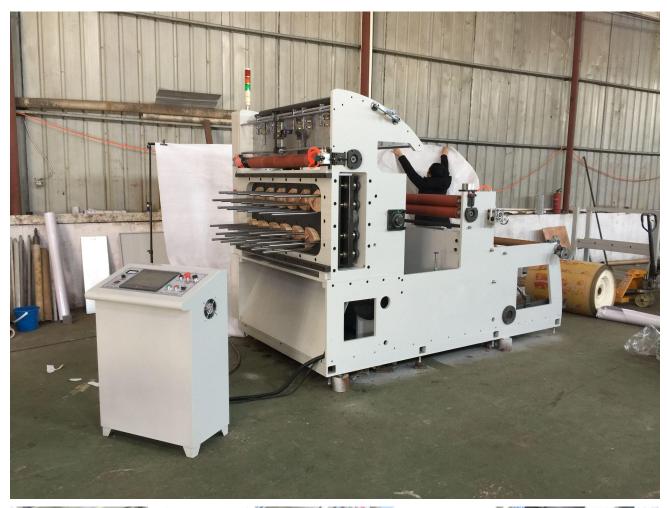

cutting out the samples and incision smoothness, also greatly reducing the energy consumption and manpower.
- 2. This machine uses professional high-precision clearance to deliver the paper institutions and high speed automatic give paper, realize the lose paper smoothly, accurate positioning and paper collection neatly.
- 3.Adopt PLC microcomputer control system and the LCD visual interface, realize the machine working automatic.
- 4. Machine key parts, control system and fasteners used imported products elaborate assembly. Ensure the machine pressure stable, accurate positioning, safe and reliable.
- 5.This machine is the convenient food wrapping paper bowl,paper boxes, paper cups ,ect. Various kinds of paper products die cutting of the ideal equipment.









# **Machine pictures:**













### **Machine detail:**

1

2





### Photoelectric eye

photocell is suitable for tracking the edge and color of transparent material.











## Feeding system

















## **Main Component:**

| Name                               | Description      |
|------------------------------------|------------------|
| Standard mold                      | 1set             |
| Main gear motor                    | 4.0KW (Shanghai) |
| unwinding magnetic powder brake    | 1set             |
| Automatic lifting hydraulic system | 1set             |
| Inductive photoelectric eye        | 2pcs             |
| Tracking color photoelectric eye   | 1pc (Italy)      |
| Feeding gear motor                 | 1.5KW            |
| Frequency converter                | 4.0KW (delta)    |
|