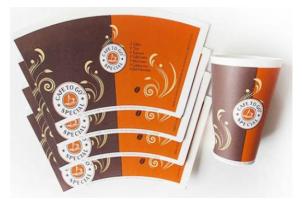

### **Performance:**

- 1.Reduce the flatbed die cutting clear waste, direct cutting out the samples and incision smoothness, also greatly reducing the energy consumption and manpower.
- 2. This machine uses professional high-precision clearance to deliver the paper institutions and high speed automatic give paper, realize the lose paper smoothly, accurate positioning and paper collection neatly.
- 3.Adopt PLC microcomputer control system and the LCD visual interface, realize the machine working automatic.
- 4. Machine key parts, control system and fasteners used imported products elaborate assembly. Ensure the machine pressure stable, accurate positioning, safe and reliable.
- 5.This machine is the convenient food wrapping paper bowl,paper boxes, paper cups ,ect. Various kinds of paper products die cutting of the ideal equipment.