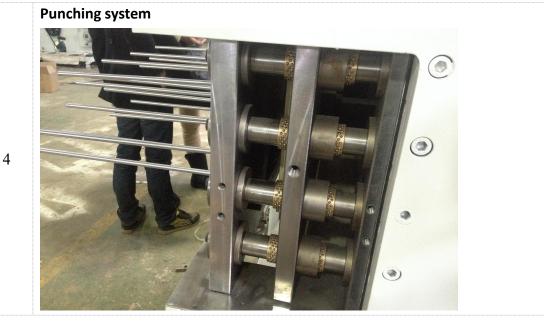

titutions and high speed automatic give paper, realize the lose paper smoothly, accurate positioning and paper collection neatly.
- 3.Adopt PLC microcomputer control system and the LCD visual interface, realize the machine working automatic.
- 4. Machine key parts, control system and fasteners used imported products elaborate assembly. Ensure the machine pressure stable, accurate positioning, safe and reliable.
- 5.This machine is the convenient food wrapping paper bowl,paper boxes, paper cups ,ect. Various kinds of paper products die cutting of the ideal equipment.









# **Machine pictures:**













### **Machine detail:**

1

2





### Photoelectric eye

photocell is suitable for tracking the edge and color of transparent material.











## Feeding system

















## **Main Component:**

| Name                               | Description      |
|------------------------------------|------------------|
| Standard mold                      | 1set             |
| Main gear motor                    | 4.0KW (Shanghai) |
| unwinding magnetic powder brake    | 1set             |
| Automatic lifting hydraulic system | 1set             |
| Inductive photoelectric eye        | 2pcs             |
| Tracking color photoelectric eye   | 1pc (Italy)      |
| Feeding gear motor                 | 1.5KW            |
| Frequency converter                | 4.0KW (delta)    |
| servo motor                        | 3KW 1pc (delta)  |
| touch screen                       | (weinview)       |
| PLC                                | (delta)          |
| Base pad